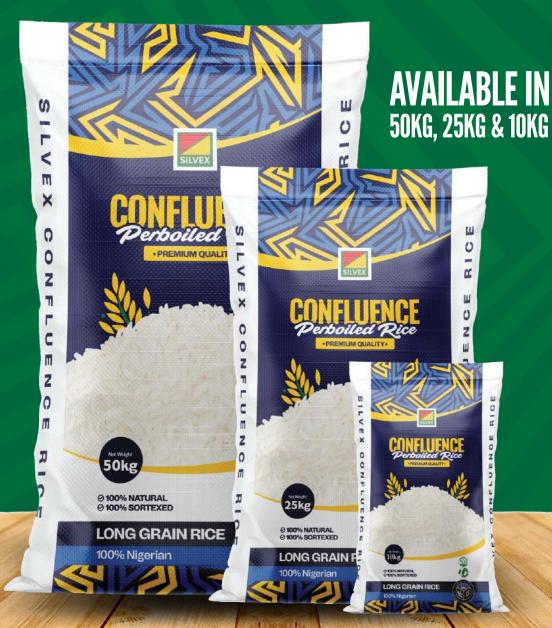

# RICE THAT NOURISHES

#### **CORPORATE OFFICE**

No.8 Silvex Avenue, Sharada Industrial Estate Phase I, Kano - Nigeria

#### **FACTORY**

STR 28 Warehouse Road, Dawanau, Off Kano-Katsina Express Way, Kano - Nigeria.

**AVAILABLE IN** 50KG, 25KG & 500G

# Introducing CONFLUENCE RICE

Premium parboiled rice, crafted from Nigeria's finest long grain rice, grown in the fertile alluvial soils at the confluence of the Niger and Benue rivers. Produced in our state-of-the-art factory in Ejiba, Kogi State, CONFLUENCE RICE brings you unmatched quality and taste, perfect for every meal. Taste the essence of Nigeria's best!