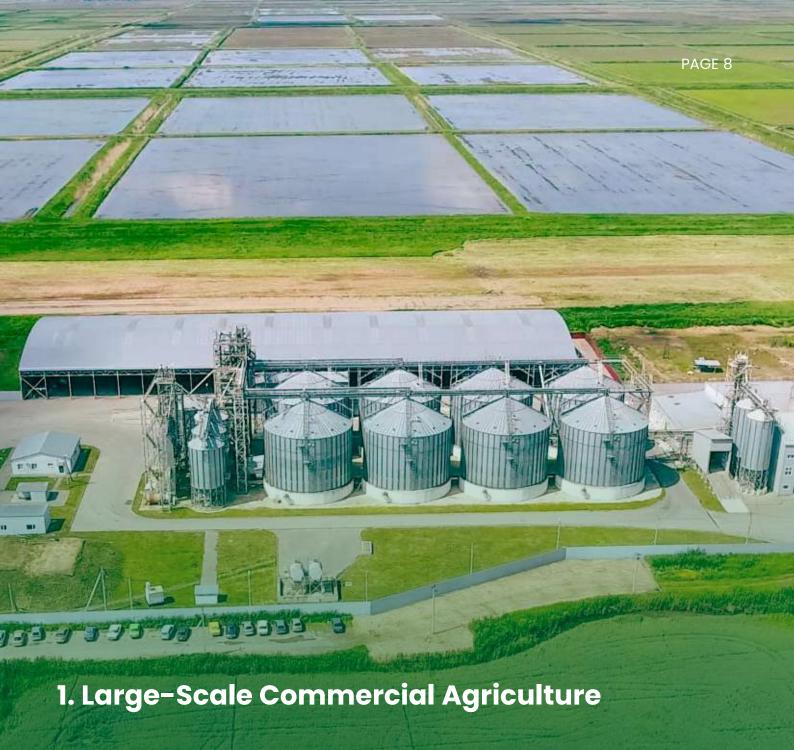

SILVEX International operates on over 10,000 hectares of prime agricultural land, supported by a robust fleet of modern machinery and highly skilled manpower. Our operations are rooted in climate-smart agriculture and innovative practices, ensuring sustainability and productivity.

We collaborate with leading research institutions, government bodies, and international partners to develop and implement cutting-edge agricultural solutions. This synergy enables us to optimize yields, conserve resources, and promote best practices in large-scale farming.