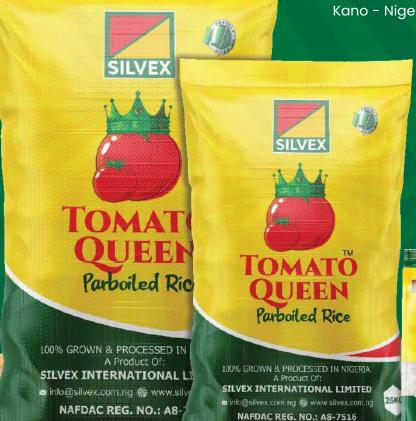

have since diversified into processing a variety of commodities.

Premium Rice Brands: Our flagship rice brands, TOMATO QUEEN and CONFLUENCE RICE, are household names in Nigeria, known for their quality and reliability.

#### **FACTORY**

STR 28 Warehouse Road, Dawanau, Off Kano-Katsina Express Way, Kano - Nigeria.

**AVAILABLE IN** 50KG, 25KG & 500G