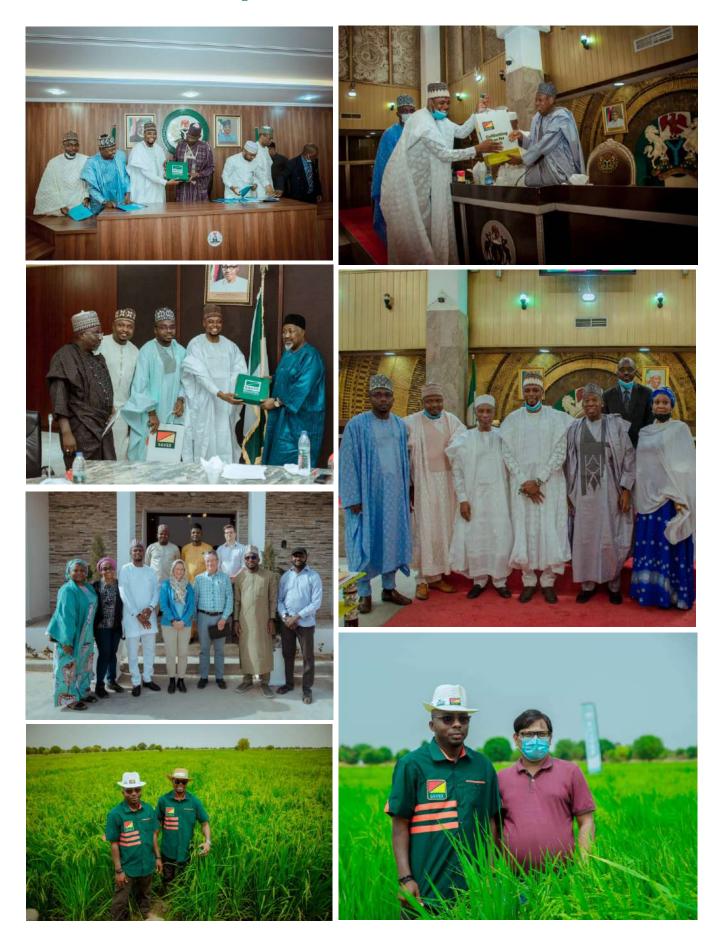

eraging innovation, partnerships, and a deep understanding of the agricultural ecosystem, we aim to transform the sector, ensuring food security, improving livelihoods, and creating long-term value for all our stakeholders.



# **Products**

## **Grains**



## Oil Seeds:





#### **Other Products:**

#### Pesticides & Herbicides











#### **Value-Added Products:**



# QUALITY SEED FOR OPTIMUM OUTPUT.





HYBRID & OPEN POLLINATED VARIETY SEEDS FOR LEGUMES, CEREALS & VEGETABLES

A subsidiary of SILVEX INTERNATIONAL LIMITED



# NASARAWA AGRO COMMODITY COMPANY (NASSACO)

NASACCO is an SPV of the Nasarawa State Government and SILVEX INTERNATIONAL LTD

Motto: Empowering Growth, Sustaining Futures

**Tagline: Transforming Agriculture, Empowering Communities** 

# **Picture Gallery**



# **Picture Gallery**













#### **OUR CONTACTS**



#### **CORPORATE OFFICE**

No.8 Silvex Avenue, Sharada Industrial Estate Phase I, Kano - Nigeria

#### **FACTORY**

STR 28 Warehouse Road, Dawanau, Off Kano-Katsina Express Way, Kano-Nigeria.

**PHONE:** +234 803 303 8810

**WEBSITE:** www.silvex.com.ng **EMAIL:** info@silvex.com.ng